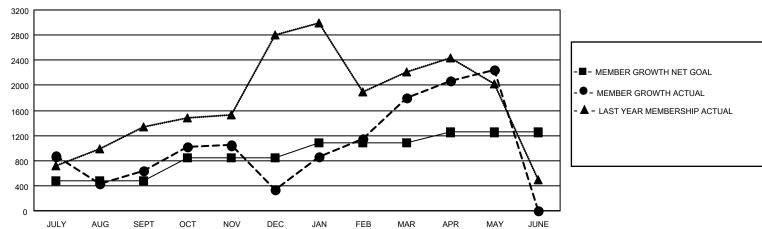

| Members               |  |                  |     |          |                                           |  |  |  |  |
|-----------------------|--|------------------|-----|----------|-------------------------------------------|--|--|--|--|
| RESULTS FOR 2021-2022 |  |                  |     |          |                                           |  |  |  |  |
| QUARTER               |  | ROWTH NET<br>OAL |     | R GROWTH | DROPPED MEMBERS ACTUA (including transfer |  |  |  |  |
| JULY/AUG/SEPT         |  | 480              | 2,5 | 16       | 1,644                                     |  |  |  |  |
| OCT/NOV/DEC           |  | 370              | 1,6 | 601      | 1,744                                     |  |  |  |  |
| JAN/FEB/MAR           |  | 235              | 2,4 | 72       | 671                                       |  |  |  |  |
| APR/MAY/JUNE          |  | 165              | 1,4 | 41       | 870                                       |  |  |  |  |

## GOALS AND ACTUAL MEMBERS CUMULATIVE

| DROPPED CLUBS: 114      |                | 698 CLUBS OF 1228 ADDED 1 OR | GENDER DISTRIBUTION                |                 |  |
|-------------------------|----------------|------------------------------|------------------------------------|-----------------|--|
|                         |                | MORE NEW MEMBERS             | MALE                               | 22,793 (68.48%) |  |
|                         |                |                              | FEMALE                             | 10,479 (31.48%) |  |
| DROPPED MEMBERS         |                |                              | NON BINARY                         | 0 (0.00%)       |  |
| DECEASED                | 106            |                              | PREFER NOT TO ANSWER               | 14 (0.04%)      |  |
| CLUB CANCELLED<br>OTHER | 1,586<br>3,242 | CLICK HERE FOR CUMULATIVE    | TOTAL FAMILY UNIT MEMBERS          | 19,932          |  |
| TOTAL                   | 4,934          | MEMBERSHIP DATA              | FAMILY MEMBERS PAYING HALI<br>DUES | F 12,211        |  |