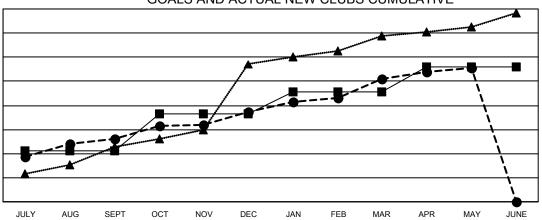

## Multiple District 321

**LOCATION: INDIA** 

| Clubs                 |               |           |               |  |  |  |  |  |
|-----------------------|---------------|-----------|---------------|--|--|--|--|--|
| RESULTS FOR 2021-2022 |               |           |               |  |  |  |  |  |
| QUARTER               | NEW CLUB GOAL | NEW CLUBS | DROPPED CLUBS |  |  |  |  |  |
| JULY/AUG/SEPT         | 42            | 52        | 61            |  |  |  |  |  |
| OCT/NOV/DEC           | 31            | 23        | 39            |  |  |  |  |  |
| JAN/FEB/MAR           | 18            | 27        | 11            |  |  |  |  |  |
| APR/MAY/JUNE          | 21            | 9         | 4             |  |  |  |  |  |

## GOALS AND ACTUAL NEW CLUBS CUMULATIVE

■ - CURRENT YEAR GOALS FOR NEW CLUBS

- ■ - CURRENT YEAR ACTUAL NEW CLUBS

- ▲ - LAST YEAR ACTUAL NEW CLUBS